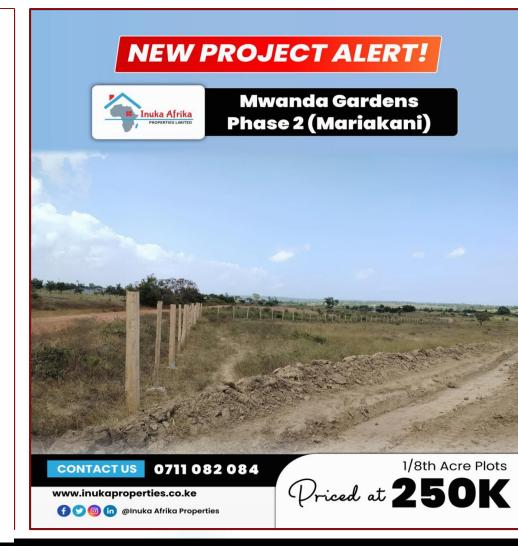

## OUR CATALOGUE

Looking to invest in a prime real estate? Look no further! We are thrilled to introduce our newest project located just 750 meters off the Mariakani-Kaloleni Bypass.

Location These 1/8 acre plots are strategically positioned, touching the main access road from the tarmac, right after Ngala Memorial Secondary School.

Utilities- With water and electricity already in the site, these plots are ready for immediate development.

Features The project is securely fenced with treated poles, and beacons have been placed for easy identification.

Pricing Frontage <sup>1</sup>/<sub>4</sub> acre plots are available for Kesh 590,000 while subsequent 1/8 acre plots are priced at kes 250,000. Secure your plot with a down payment of kes 100,000 and pay off the remaining balances in 12 monthly instalments with no